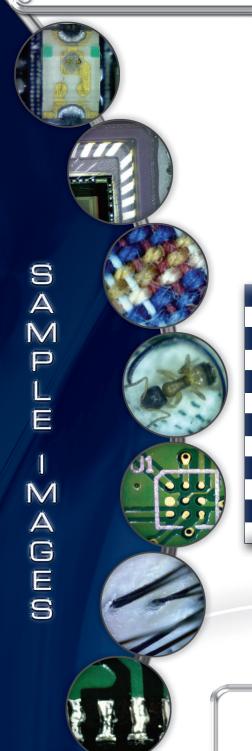

Can be used for science and engineering work, dermatology, detailed repair, assembly and quality control (i.e. electronics, mechanical, etc), hobbies & collecting (coin, stamp, watch, jewelry, etc.), law enforcement (counterfeit ID, crime lab, etc), entertainment and much more.

Our Mighty Scope comes with software for easy capture of images or videos and a measurement tool is also included.