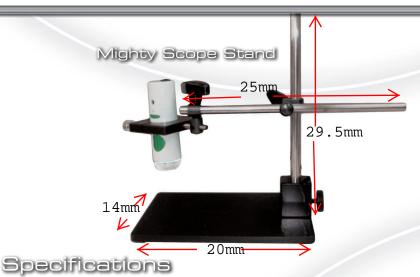

| 26700-210 | Mighty Scope Stand           |
|-----------|------------------------------|
| 26700-205 | Mighty Scope UV 6 LED Lights |
| 26700-200 | Mighty Scope 6 LED Lights    |
| Order #   | Description                  |