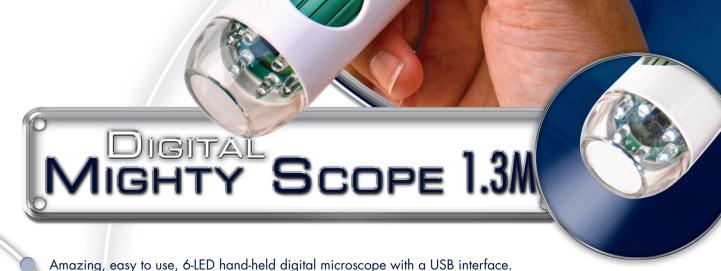

High resolution magnification at your fingertips. Detailed examination of any area you choose.

The LED's can be turned on or off, brightness can be adjusted using control wheel on body, and an adjustable magnification from 10X - 200X, all in one compact lens.

Microtouch Shutter trigger allows for convenient image capture when in hand held mode or mounted on a stand.

Just plug into a PC and your are set to go.

Ideal for a wide variety of practical applications in the classroom, workplace and even the home.